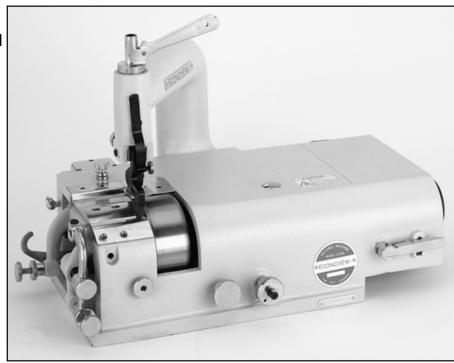

## **EV50S**

**LEATHER SKIVING & BEVELING MACHINE WITH BUILT-IN BELL KNIFE** SHARPENER AND SPEED CONTROL SYSTEM

- This machine is suitable for skiving and beveling. For all kinds of leather products, synthetic resins, rubbers, etc.
- It can keep the skived product smooth.
- Trimming width from 15mm to 50mm in a single pass.

| Specifications        |                     |
|-----------------------|---------------------|
| Model                 | EV50S               |
| Maximum Sewing Speed  | 1200 rpm*           |
| Skiving Width         | 15 to 50mm          |
| Skiving Thickness     | Up to 14oz          |
| Sharpener Type        | Built-in bell knife |
| Speed Control System  | Yes                 |
| Waste Removing Device | Yes                 |